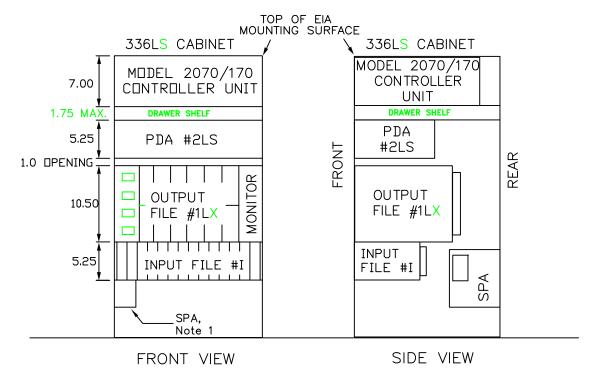

## **6831 OF ATTACHMENT H** TOP OF EIA 332LS CABINET 334LS CABINET MOUNTING SURFACE\_ 7.00 **OPENING** 7.00 **OPENING** MODEL 2070/170 MODEL 2070/170 7.00 7.00 CONTROLLER CONTROLLER UNIT UNIT DRAWER SHELF 1.75 MAX. 1.75 MAX DRAWER SHELF INPUT FILE #I INPUT FILE #I 5.25 5.25 BLANK PANEL 5.25 INPUT FILE #J 5.25 PDA #3LX 7.00 PDA #2LX 7.00 1.0 OPENING **OPENING** OUTPUT 10.50 FILE #1LX Note 2 **OUTPUT** 9.75 FILE #2LX SPA, SPA, 4.25 4.25 Note 1 Note 1 FRONT VIEW FRONT VIEW

## NOTE:

- 1. SPA shall be bolted on the rail and firmly attached to the Service Panel.
- 2. For Switch Guard details, see A6-60.
- 3. All dimensions shown are in inches.

## CABINET EQUIPMENT MOUNTING DETAILS SHEET 1 OF 3 NO SCALE TEES 2020 A6-5